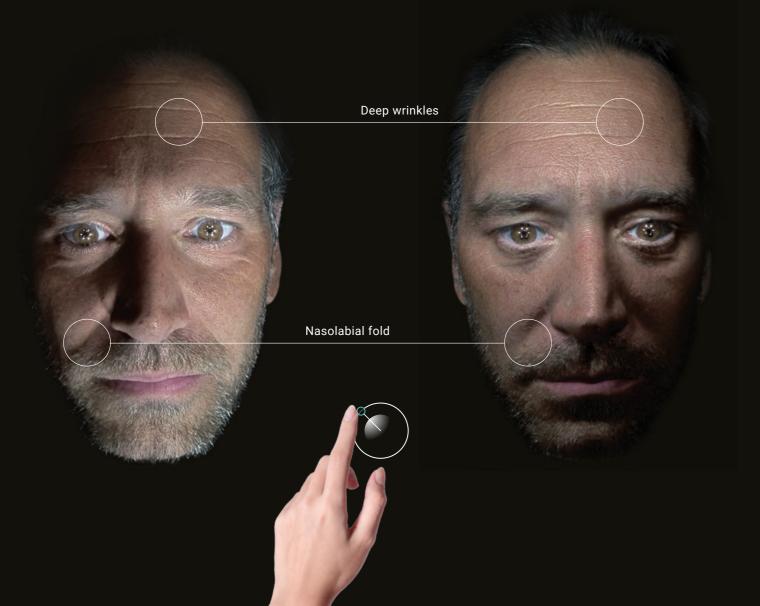

## Base expert advice on high quality before and after images

Observ 520x is a powerful tool that affirms the trusted value of your aesthetic team and elevates effective treatments. Showcase before and after images to illustrate and promote your aesthetic treatments and unrivaled client services.

The comparison mode is suited to spot the changes that occured by your treatment. Show patients the before and after pictures side by side and showcase the way the volume has been changed. Enhance patient satisfaction with Observ 520x.