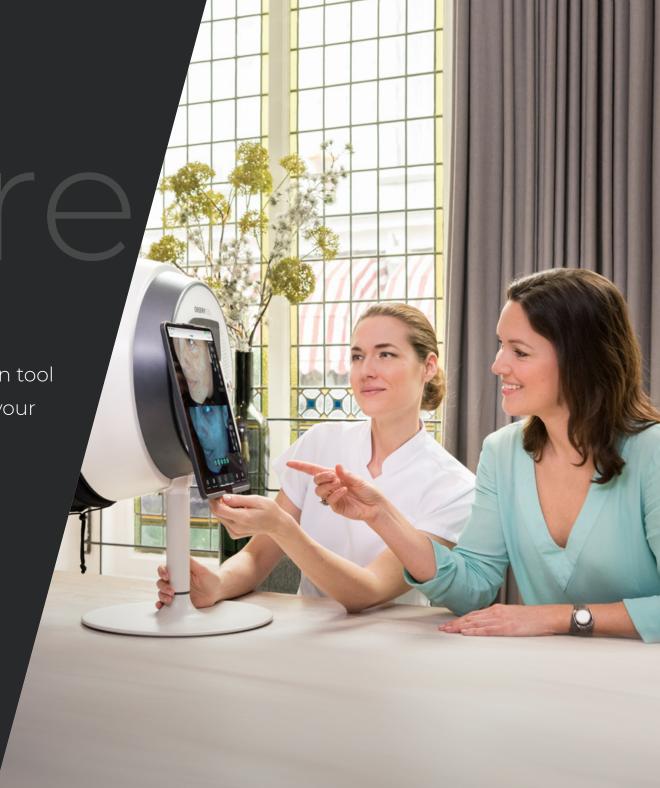

The new way of looking at skin

Use the most powerful skin consultation tool available to clearly diagnose and solve your customers specific skin concerns

Desire for beautification and rejuvenation is universal, yet solutions are individual

Skin is the main element people see when they look at a persons face. That is why skin problems and signs of aging are reason to seek treatment. Observ 520x determines these skin conditions in the blink of an eye. Understanding your clients skin quality and goal is the starting point of each personal treatment plan. Observ 520x helps you make more informed decisions when choosing treatment plans and selecting the right products for your patients.

#### The most powerful skin consultation tool

Make sure a thorough skin analysis is part of your consultation process. Observ 520x enables cosmetic clinics to capture characteristics in different layers of the skin to clearly diagnose and solve your clients specific beauty concerns. Whether you are an aesthetician or a cosmetic dermatologist: Observ 520x always fit your needs.