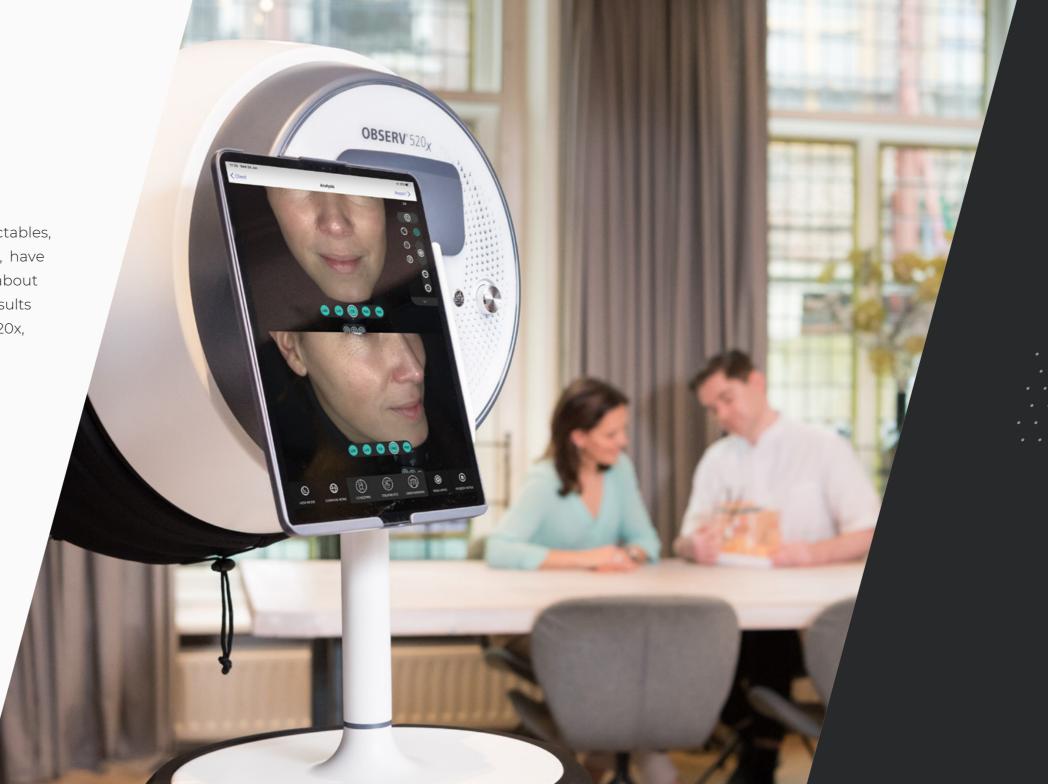

# Visualisation is key for an efficient consultation flow

Professionalise your patient consultations and stand out against the competition by introducing skin diagnostics into your practice. The Observ 520x optimises your clinical workflow: from intake up to and including the documentation of results.

Add your own treatments, products and brands to the Observ app to grow your sales. Share reports and images with patients, peers and staff. Distinguish yourself from the competition with extensive skin analysis. Building a personalised and effective treatment plan becomes way more effective and visualise by visualising your expertise on skin treatments. Wow patients by showing them what is beneath the skin surface.