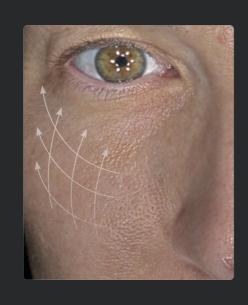

### Let's look into face

Wrinkles & Lines

Volume & Lifting

Facial Contouring

Skin Improvement

## Show patients even more than they can see

Helping your client visualize their skin concerns is a great way to advice them the best treatments. Whether you focus on wrinkles, fine lines or volume loss, the Observ 520x is the new way to look at skin.