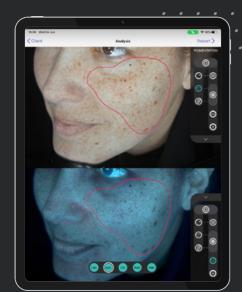

#### SKIN DIAGNOSIS

Look at the root causes of predominant skin concerns and help patients decide on the most benificial treatments

Let's look into skin

### Let's look into skin

Couperosis

Melasma/Chloasma

Scarring

## Let's look at skin - predominant concerns