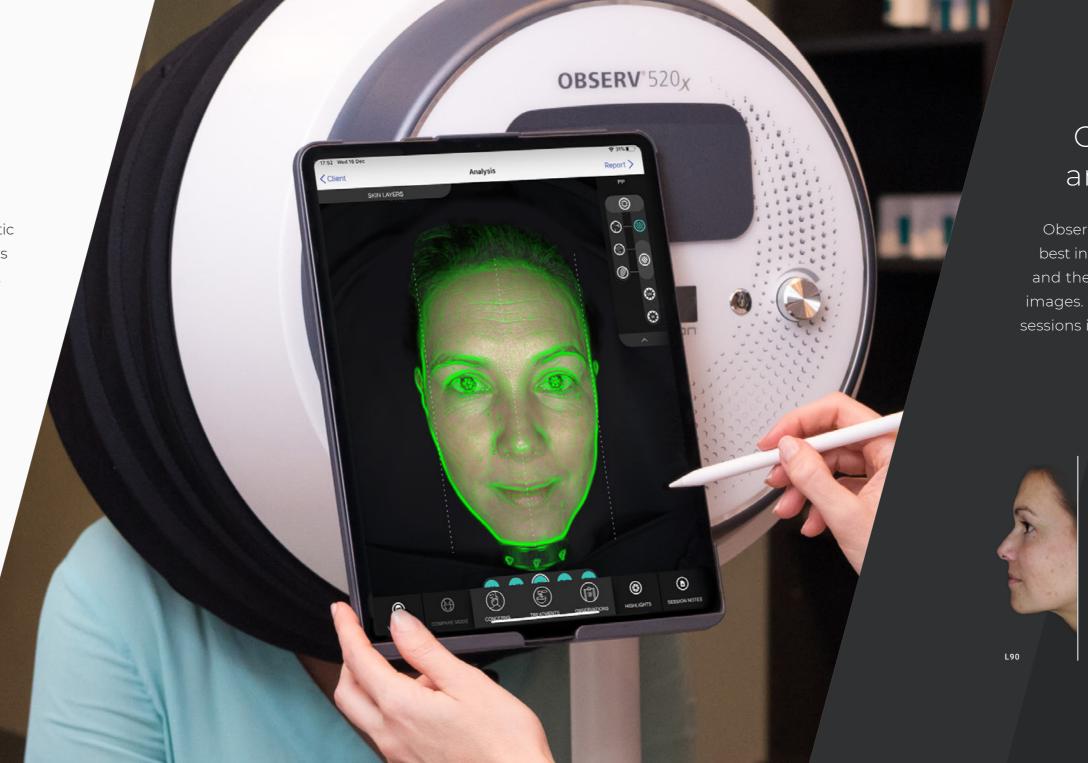

Thanks to you and a little help from the Observ 520x you can wow patients and show them what is beneath the skin to build an effective treatment. Even the most subtle signs of aging are captured.

Get insights on skin concerns that emerge deep within the skin. Spot volume loss and changes in the contours of the face, allowing you to make more informed decisions on required treatments and products.

## Bringing out the True You

When we age, different processes take place within the different layers of the skin. We lose enzyms, fibers, tissue, fat and with that volume. On the other hand our skin becomes more translucent and underlying vascular issues and pigmentation becomes more prominent.

With Observ 520x, you can diagnose all these skin conditions with ease within minutes and decide on the right treatment. Capture, document and share the journey, even with peers, to from a patient to a happy customer.