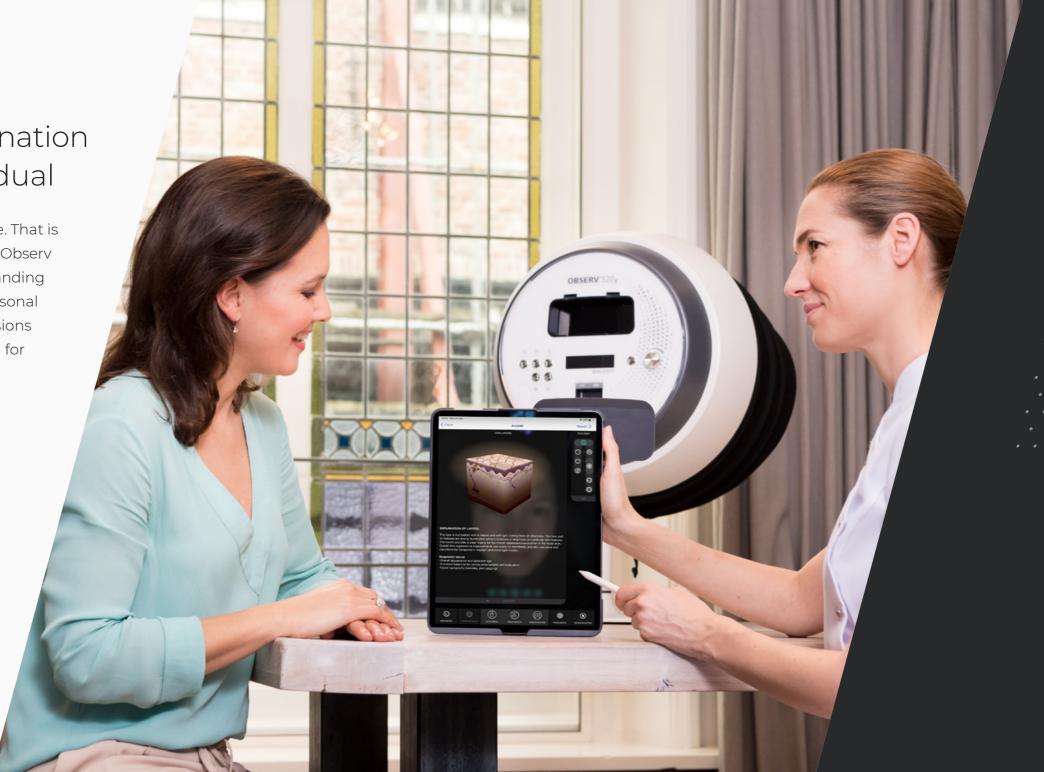

# Visualisation is key for an efficient consultation flow

Professionalise your patient consultations and stand out against the competition by introducing skin diagnostics into your practice. The Observ 520x optimises your clinical workflow: from intake up to and including the documentation of results.

Add your own treatments, products and brands to the Observ app to grow your sales. Share reports and images with patients, peers and staff. Distinguish yourself from the competition with extensive skin analysis. Building a personalised and effective treatment plan becomes way more effective and visualise by visualising your expertise on skin treatments. Wow patients by showing them what is beneath the skin surface.