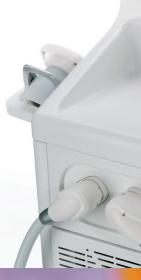

Two handpiece holders on the outside of the device are convenient spots for storing the handpieces. In addition, a tray on top of the device is perfect for accessories, etc.

The sophisticated design makes it easy to reach all areas selected for treatment.