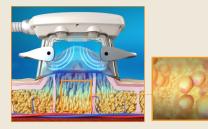

# Cryolipolysis<sup>™</sup> – How it works

Cryolipolysis™ targets fat deposits and cools them down in a controlled manner over a prolonged period (usually 60 minutes).

The targeted removal of energy by means of a cold treatment causes the apoptosis of the fat cells. This ultimately leads to their destruction. The complete breakdown and removal of fat cells the natural way through the lymphatic system takes about 10–12 weeks. Since the surrounding tissue does not respond to the cold treatment in the same way as fatty tissue, the treatment is considered safe, gentle and non-invasive.

To avoid damage to the skin, a special fleece is placed on the treatment area during treatment.