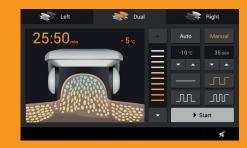

# Easy and fast results

The modern Z *Lipo* software by Zimmer MedizinSysteme offers the full range of options for simple, individual treatment.

The large 10.2" touch-screen colour display allows users to adjust the application time, suction level and suction mode (continuous or pulsed) safely and intuitively. The selected parameters are clearly displayed during treatment.

In addition to the default settings, it is also possible for users to set up their own treatment programs.

Individually adjustable temperatures, constant or pulsed vacuums, with Z *Lipo*, everything is possible.

# Z Lipo – the highlights

- modern device design
- low cost per treatment
- simultaneous use of two applicators
- user-friendly, individually adjustable software
- 10.2" touch-screen colour display
- temperature range adjustable from 5° to -10°C
- constant or pulsed vacuum suction
- ten different vacuum suction levels selectable
- up to three treatment sections in one application cycle with different device parameters
- duration of treatment freely selectable (max 60 min.)
- treatment can be started at the applicator