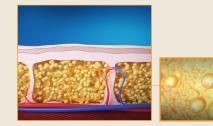

# Cryolipolysis<sup>™</sup> – How it works

Cryolipolysis™ targets fat deposits and cools them down in a controlled manner over a prolonged period (usually 60 minutes).

The targeted removal of energy by means of a cold treatment causes the apoptosis of the fat cells. This ultimately leads to their destruction. The complete breakdown and removal of fat cells the natural way through the lymphatic system takes about 10–12 weeks. Since the surrounding tissue does not respond to the cold treatment in the same way as fatty tissue, the treatment is considered safe, gentle and non-invasive.

To avoid damage to the skin, a special fleece is placed on the treatment area during treatment.