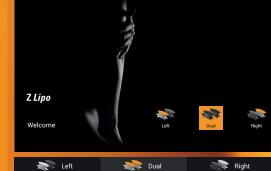

# Easy and fast results

The modern Z *Lipo* software by Zimmer MedizinSysteme offers the full range of options for simple, individual treatment.

The large 10.2" touch-screen colour display allows users to adjust the application time, suction level and suction mode (continuous or pulsed) safely and intuitively. The selected parameters are clearly displayed during treatment.

In addition to the default settings, it is also possible for users to set up their own treatment programs.

Individually adjustable temperatures, constant or pulsed vacuums, with Z *Lipo*, everything is possible.