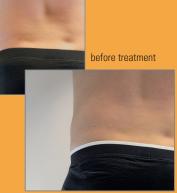

## Treatment success:

8 weeks after treatment

# Treatment areas:

- belly

- hips
- waist - back
- male breasts
- thiahs
- (inside and outside)
- flabby arms
- buttocks

8 weeks after treatment