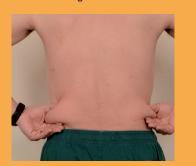

# Treatment areas:

- belly

- hips
- waist - back
- male breasts
- thiahs
- (inside and outside)
- flabby arms
- buttocks

8 weeks after treatment