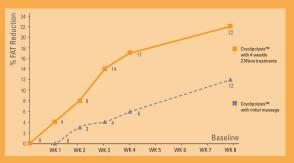

#### **Increase your success**

By combining Z *Lipo* and Z *Wave*<sup>Pro</sup> (Cryolipolysis<sup>™</sup> and shockwave) we offer the perfect combination treatment for significantly better fat reduction.

Studies and reports have shown that intensive, pain-free shockwave treatment after Cryolipolysis™ not only ensures better fat loss, but also stimulates lymphatic drainage and tightens the skin.

# Cryolipolysis™ v.s. Cryolipolysis™ and ZWave

Study by: Jeffrey A. Hunt