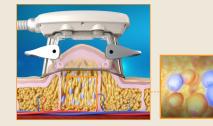

# Cryolipolysis<sup>™</sup> – How it works

Cryolipolysis™ targets fat deposits and cools them down in a controlled manner over a prolonged period (usually 60 minutes).

The targeted removal of energy by means of a cold treatment causes the apoptosis of the fat cells. This ultimately leads to their destruction. The complete breakdown and removal of fat cells the natural way through the lymphatic system takes about 10–12 weeks. Since the surrounding tissue does not respond to the cold treatment in the same way as fatty tissue, the treatment is considered safe, gentle and non-invasive.

To avoid damage to the skin, a special fleece is placed on the treatment area during treatment.