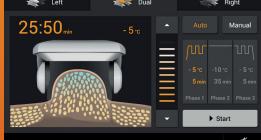

# Easy and fast results

The modern Z *Lipo* software by Zimmer MedizinSysteme offers the full range of options for simple, individual treatment.

The large 10.2" touch-screen colour display allows users to adjust the application time, suction level and suction mode (continuous or pulsed) safely and intuitively. The selected parameters are clearly displayed during treatment.

In addition to the default settings, it is also possible for users to set up their own treatment programs.

Individually adjustable temperatures, constant or pulsed vacuums, with Z *Lipo*, everything is possible.

# Z Lipo – the highlights

- modern device design
- low cost per treatment
- simultaneous use of two applicators
- user-friendly, individually adjustable software
- 10.2" touch-screen colour display
- temperature range adjustable from 5° to -10°C
- constant or pulsed vacuum suction
- ten different vacuum suction levels selectable
- up to three treatment sections in one application cycle with different device parameters
- duration of treatment freely selectable (max 60 min.)
- treatment can be started at the applicator