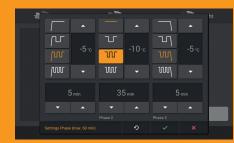

# Easy and fast results

The modern Z *Lipo* software by Zimmer MedizinSysteme offers the full range of options for simple, individual treatment.

The large 10.2" touch-screen colour display allows users to adjust the application time, suction level and suction mode (continuous or pulsed) safely and intuitively. The selected parameters are clearly displayed during treatment.

In addition to the default settings, it is also possible for users to set up their own treatment programs.

Individually adjustable temperatures, constant or pulsed vacuums, with Z *Lipo*, everything is possible.

# Z Lipo – the highlights

- modern device design
- low cost per treatment
- simultaneous use of two applicators
- user-friendly, individually adjustable software
- 10.2" touch-screen colour display
- temperature range adjustable from 5° to -10°C
- constant or pulsed vacuum suction
- ten different vacuum suction levels selectable
- up to three treatment sections in one application cycle with different device parameters
- duration of treatment freely selectable (max 60 min.)
- treatment can be started at the applicator