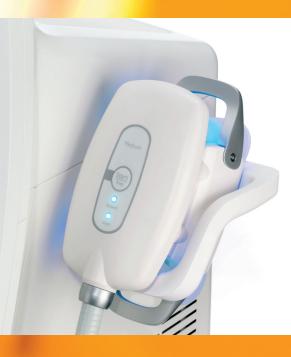

# Flexible & safe – guarantees satisfied patients

The applicator for the Z *Lipo* system comes in three sizes to apply pain-free suction to the desired treatment area. Thanks to the precise control offered by the handpiece, the treatment area is cooled to the desired temperature.

The accuracy of the selected temperature is an essential aspect of treatment success and safety.

The ability to use pulsating suction increases the positive effect on lymphatic drainage and metabolism. The intensity can be set to one of ten different levels that can even be adjusted during treatment.