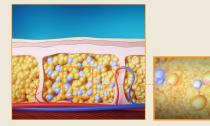

# 1. Start of Cryolipolysis™

Applicator is placed on the treatment area and the cooling is started.

**3. Elimination of fat cells** After the treatment the fat cells are eliminated naturally.

## **2. Immediate reaction** The fat cells in the treatment area react to the cooling.

**4. The result** After 8-12 weeks the final result can be observed.