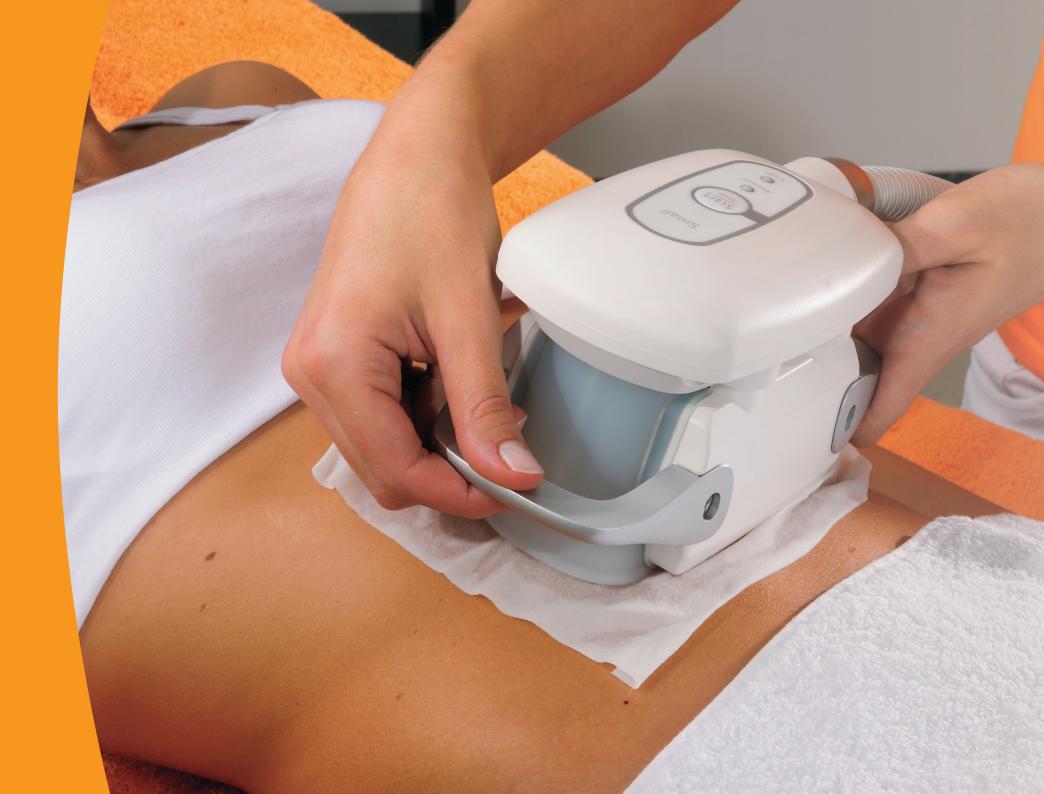

# Flexible & safe – guarantees satisfied patients

The applicator for the Z *Lipo* system comes in three sizes to apply pain-free suction to the desired treatment area. Thanks to the precise control offered by the handpiece, the treatment area is cooled to the desired temperature.

The accuracy of the selected temperature is an essential aspect of treatment success and safety.

The ability to use pulsating suction increases the positive effect on lymphatic drainage and metabolism. The intensity can be set to one of ten different levels that can even be adjusted during treatment.

To avoid damage to the skin, a special fleece is placed on the treatment area during treatment.