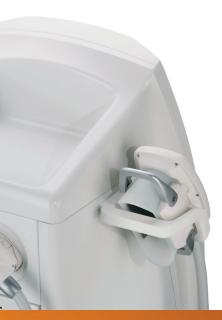

Two handpiece holders on the outside of the device are convenient spots for storing the handpieces. In addition, a tray on top of the device is perfect for accessories, etc.

The sophisticated design makes it easy to reach all areas selected for treatment.