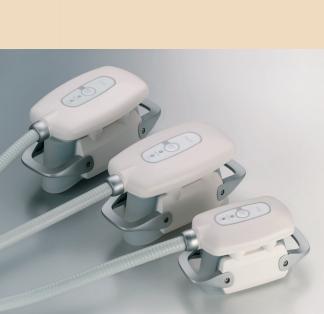

# Flexible & safe – guarantees satisfied patients

The applicator for the Z *Lipo* system comes in three sizes to apply pain-free suction to the desired treatment area. Thanks to the precise control offered by the handpiece, the treatment area is cooled to the desired temperature.

# Technical data

| Technology         | cooling unit with cooling pad technology                                                      |
|--------------------|-----------------------------------------------------------------------------------------------|
| Programmes         | freely adjustable programmes or standard programmes                                           |
| Controller         | 10.2" touch-screen colour display                                                             |
| Applicators        | applicators available in size S, M and L                                                      |
| Suction            | up to about 333 hPa, 10 suction levels                                                        |
| Updates            | USB port for service and updates                                                              |
| Voltage            | 100 V/220 - 240 V, 50/60 Hz<br>Meets the requirements of the Low Voltage Directive 2006/95/EC |
| Protection class   | 1                                                                                             |
| Dimensions, weight | W 665 mm / D 629 mm / H 1082 mm, ca. 84 kg (with handpieces)                                  |