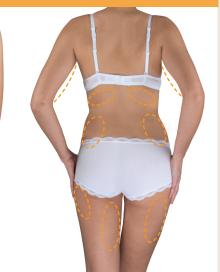

# Treatment areas:

- belly

- hips
- waist - back
- male breasts
- thiahs
- (inside and outside)
- flabby arms
- buttocks

8 weeks after treatment