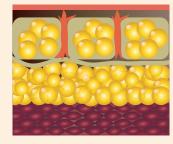

# High energy radial shockwaves

High energy radial shockwaves were adapted to efficiently treat cosmetic conditions, especially tissue and muscles weakness and cellulite.

### Visible results on the abdomen, legs and buttocks

To treat cellulite, Z Wave transmits powerful shockwaves into the tissue. Due to this technology, it is now possible to treat the weakness of the connective tissue on the abdomen, upper arm and cellulite on the legs and buttocks quickly, gently and very effectively. In one study, the thigh circumference was reduced up to 7 % (4,3 cm).