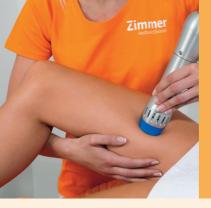

# High energy radial shockwaves

High energy radial shockwaves were adapted to efficiently treat cosmetic conditions, especially tissue and muscles weakness and cellulite.

# Smooth Skin -

for envious looks

Shockwave applications:

- Cellulite
- Skin tightening
- Aesthetic scar treatment
- Lymphatic drainage support
- Stretch marks
- Weakness of the muscles and connective tissue