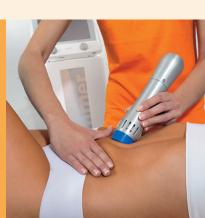

### Visible results on the abdomen, legs and buttocks

To treat cellulite, Z Wave transmits powerful shockwaves into the tissue. Due to this technology, it is now possible to treat the weakness of the connective tissue on the abdomen, upper arm and cellulite on the legs and buttocks quickly, gently and very effectively. In one study, the thigh circumference was reduced up to 7 % (4,3 cm).

### The exceptional advantages are:

- painless treatment
- no downtime after treatment
- noninvasive treatment
- visible results
- long lasting effects
- clinically approved