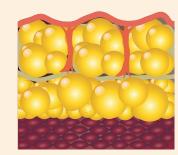

### Visible results on the abdomen, legs and buttocks

To treat cellulite, Z Wave transmits powerful shockwaves into the tissue. Due to this technology, it is now possible to treat the weakness of the connective tissue on the abdomen, upper arm and cellulite on the legs and buttocks quickly, gently and very effectively. In one study, the thigh circumference was reduced up to 7 % (4,3 cm).

# High energy radial shockwaves

High energy radial shockwaves were adapted to efficiently treat cosmetic conditions, especially tissue and muscles weakness and cellulite.