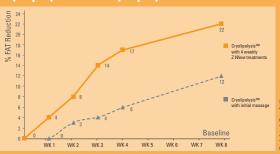

# Cryolipolysis™ v.s. Cryolipolysis™ and ZWave

# The Difference between hand massage vs. ZWave Pro

Foto Courtesy of Dr. John Shieh, South Pasadena, CA

before treatment

after treatment

Studies have shown that a shockwave treatment directly after Cryolipolyse<sup>TM</sup> and other applications for fat reduction can almost double the treatment effects with regard to fat reduction. Please ask for the various combinations to improve fat reduction & skin tightening at the same time.