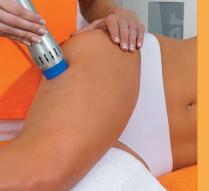

### Visible results on the abdomen, legs and buttocks

To treat cellulite, Z Wave transmits powerful shockwaves into the tissue. Due to this technology, it is now possible to treat the weakness of the connective tissue on the abdomen, upper arm and cellulite on the legs and buttocks quickly, gently and very effectively. In one study, the thigh circumference was reduced up to 7 % (4,3 cm).

# Smooth Skin -

for envious looks

Shockwave applications:

- Cellulite
- Skin tightening
- Aesthetic scar treatment
- Lymphatic drainage support
- Stretch marks
- Weakness of the muscles and connective tissue