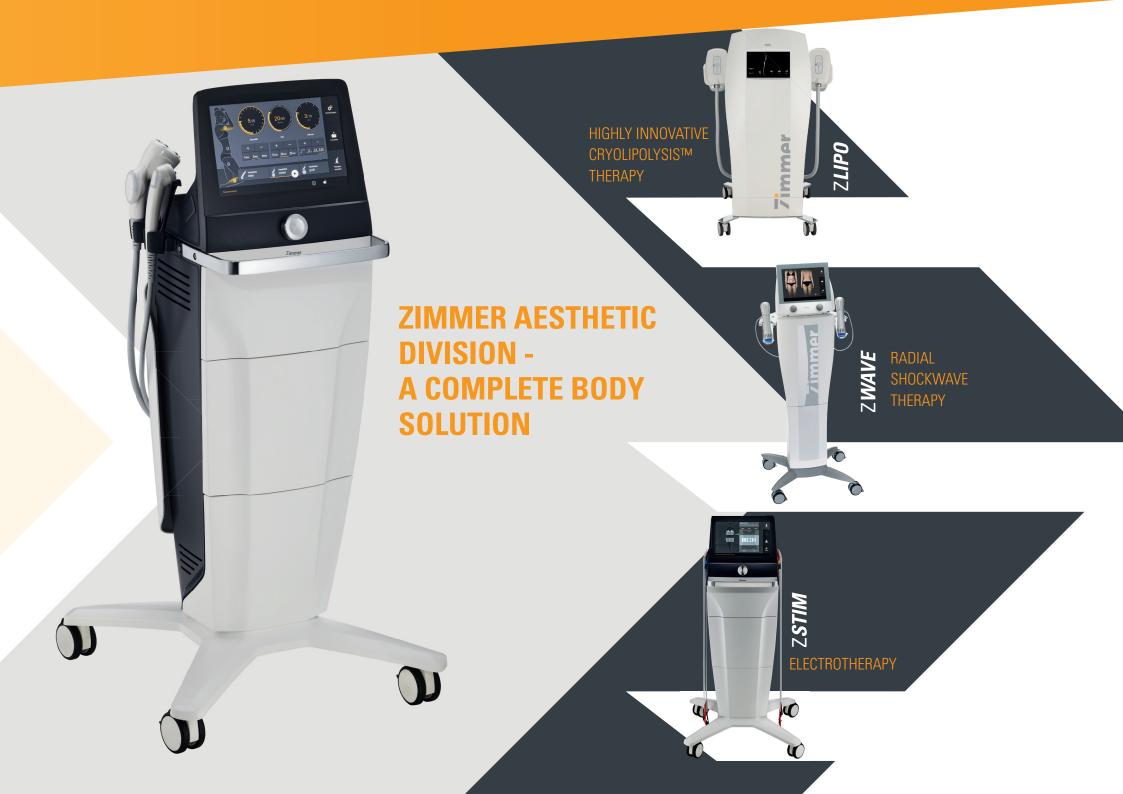

## ZSHAPE: DELICATE WRINKLE CARE AND BODY CONTOURING

ZShape is a next-generation radiofrequency device designed to deliver superior results with unparalleled patient comfort.

#### **COMBINATION 2**

ZLipo, ZWave, ZShape and ZStim, a perfectly coordinated team for your practice. Fat reduction with ZLipo, rapid removal of fat tissue with ZWave, body shaping with skin-tightening and muscle-building effects with ZShape and ZStim.

We recommend carrying out the first treatment approx. 1 week after the last ZLipo treatment together with ZWave. From the second week onwards, we recommend treatments with ZShape and ZStim. Every week for at least 8-10 weeks.

WEEK 1

WFFK 2

WEEK 3

**ZLIPO / ZWAVE** 

**ZSTIM / ZSHAPE** 

**ZSTIM / ZSHAPE** 

TECHNICAL DATA

0-10 vacuum level