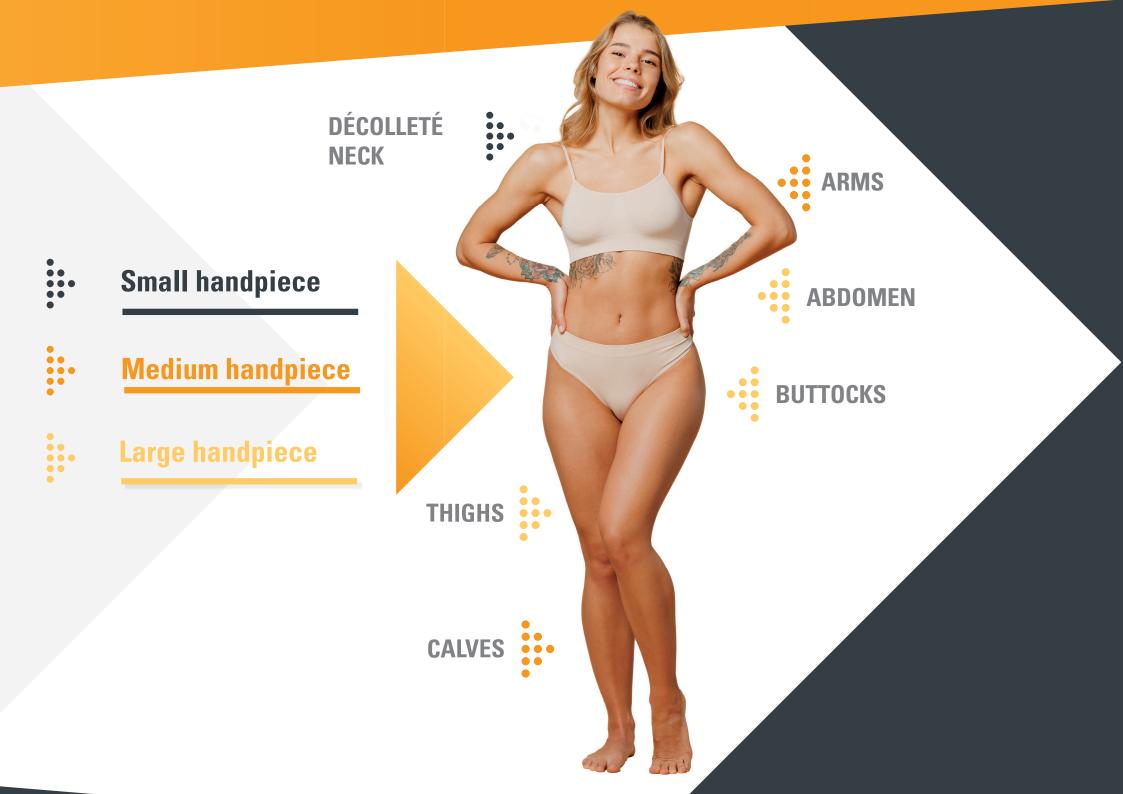

# HANDPIECES

#### **MULTIFUNCTIONAL HANDPIECES**

ZShape's unique handpieces have each been specifically designed to accommodate a range of treatment areas.

# APPLICATION AREAS ZShape

- TARGETED SMOOTHING OF WRINKLES AND FINE LINES
- BODY CONTOURING IN AREAS SUCH AS THE ABDOMEN, BUTTOCKS, ARMS, THIGHS AND CALVES.
- SKIN TIGHTENING E.G. AFTER PREGNANCY AND WEIGHT LOSS
- TIGHTENING OF SAGGY ARMS
- REDUCTION OF CELLULITE