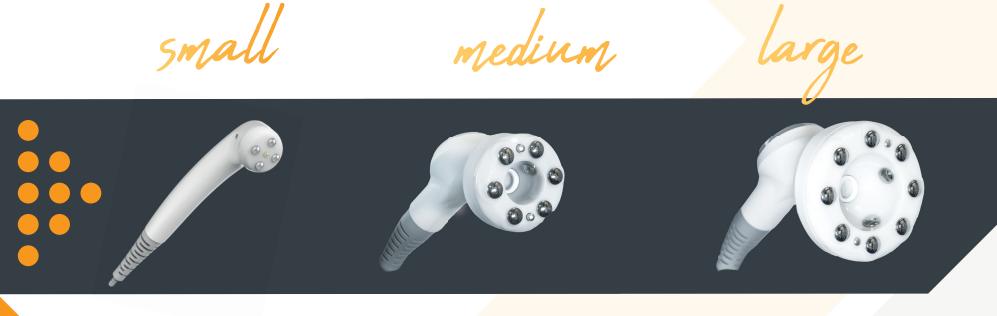

# HANDPIECES

#### **MULTIFUNCTIONAL HANDPIECES**

ZShape's unique handpieces have each been specifically designed to accommodate a range of treatment areas.