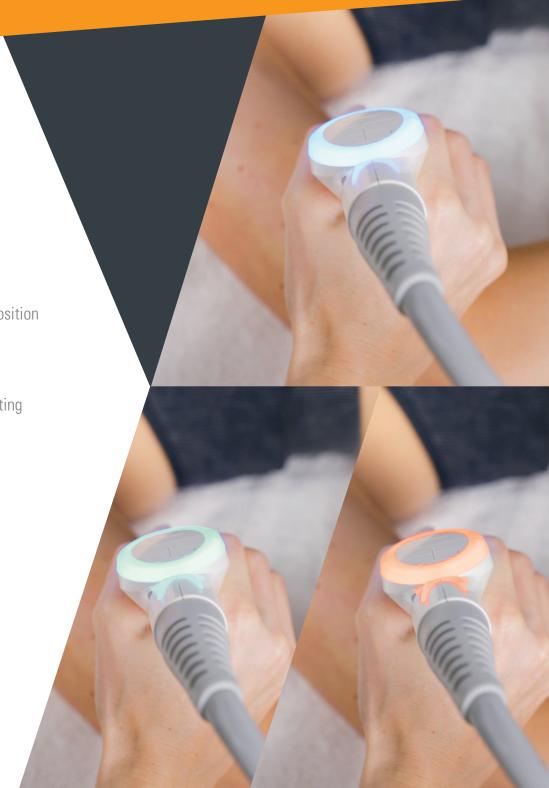

### THE HIGHEST LEVEL OF FUNCTIONALITY FOR ENHANCED COMFORT AND SAFETY

Each handpiece is equipped with an LED ring light that provides real-time feedback on the therapy.

#### **COUPLING INDICATOR:**

If optimal skin contact is lost the handpiece beings to flash indicating that the position needs adjustment or contact gel is required.

#### TEMPERATURE INDICATOR:

Real-time temperature feedback ensures safety by preventing over or under heating of the treatment area.

blue LED = temperature is too low green LED = optimal treatment temperature orange LED = increased temperature

In addition, the precise temperature is continuously displayed on-screen.