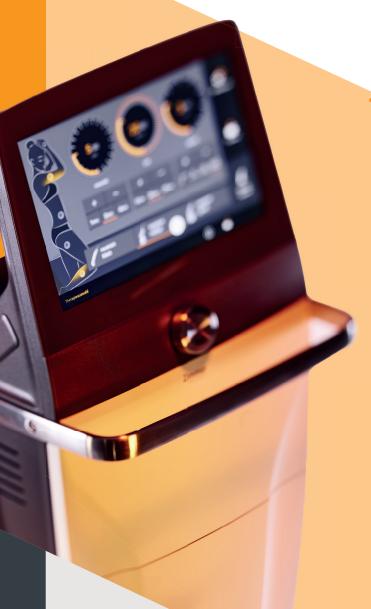

#### **USER INTERFACE**

- Intuitive design
- Presets for different body regions
- Individual adjustment options for maximum efficiency
- Space to save favorites

Simple operation via touch or with the rotary knob. Select the desired treatment region with a tap of your finger. The appropriate handpiece and the settings needed to start the therapy are then pre-selected.

In addition to the presets, individual adjustments can be made at any time and saved under `Favorites'.