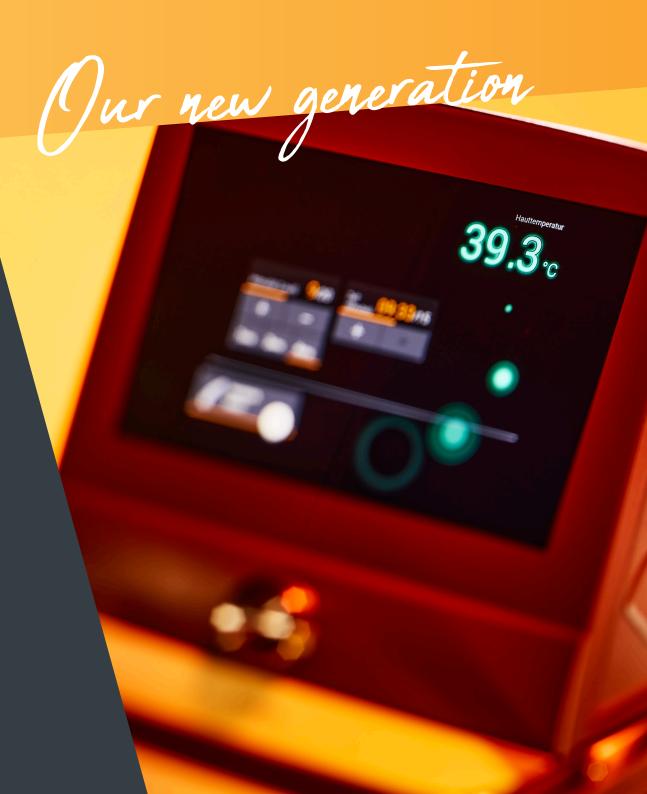

#### TEMPERATURE INDICATOR:

Real-time temperature feedback ensures safety by preventing over or under heating of the treatment area.

blue LED = temperature is too low green LED = optimal treatment temperature orange LED = increased temperature

In addition, the precise temperature is continuously displayed on-screen.