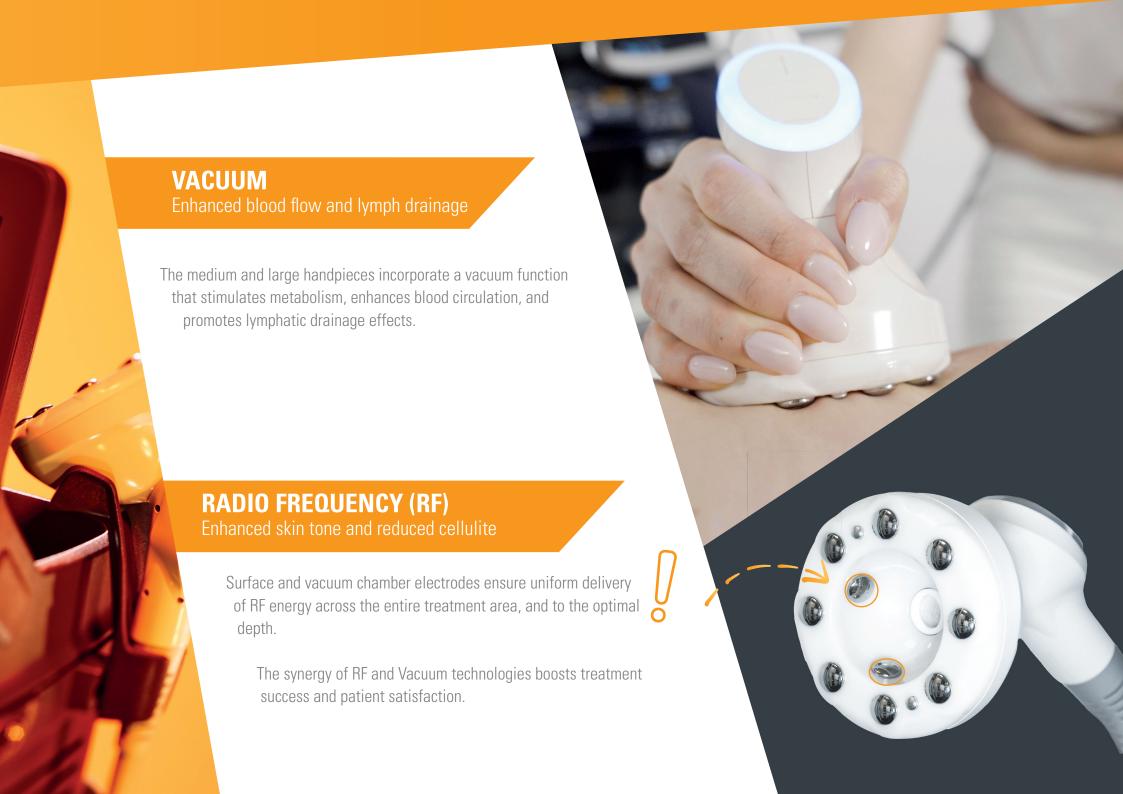

#### EXPERIENCE SKIN TIGHTENING WITH DEEP HEAT

RF energy effectively targets deep skin layers, prompting collagen fibers to contract, visibly rejuvenating and revitalizing the skin.

#### **MULTIFUNCTIONAL HANDPIECES**

ZShape's unique handpieces have each been specifically designed to accommodate a range of treatment areas.