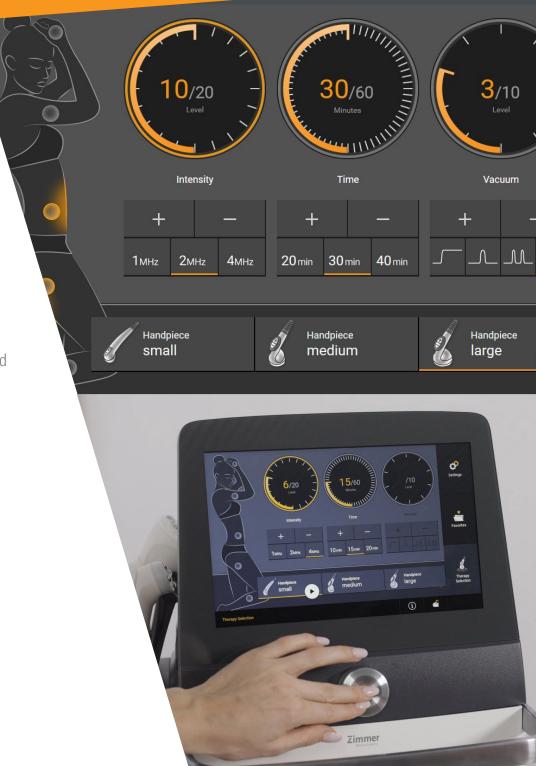

#### **USER INTERFACE**

- Intuitive design
- Presets for different body regions
- Individual adjustment options for maximum efficiency
- Space to save favorites

Simple operation via touch or with the rotary knob. Select the desired treatment region with a tap of your finger. The appropriate handpiece and the settings needed to start the therapy are then pre-selected.

In addition to the presets, individual adjustments can be made at any time and saved under `Favorites'.

#### **PROVIDE PERSONALISED TREATMENTS**

- With 1 MHz, 2 MHz and 4 MHz, ZShape offers 3 different frequencies for effective treatment.
- Constant vacuum or choose a range of one of 3 different pulse modes.
- 10 vacuum levels.