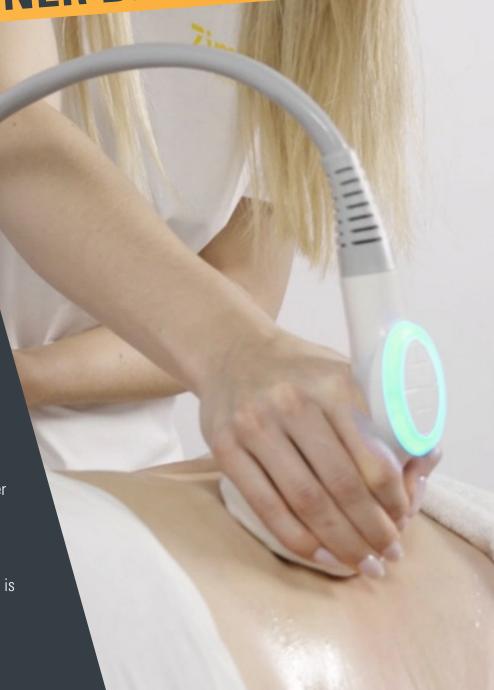

#### EXPERIENCE SKIN TIGHTENING WITH DEEP HEAT

RF energy effectively targets deep skin layers, prompting collagen fibers to contract, visibly rejuvenating and revitalizing the skin.

#### PERFORM AN RF TREATMENT LIKE NO OTHER

#### **MULTIFUNCTIONAL HANDPIECES**

ZShape's unique handpieces have each been specifically designed to accommodate a range of treatment areas.